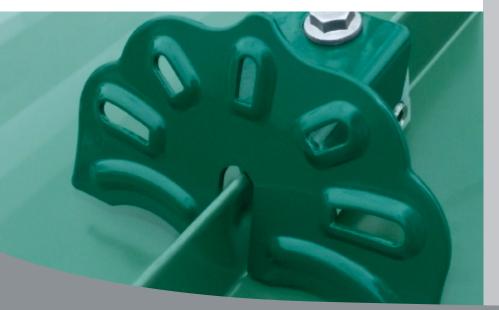

The most versatile snow guard for standing seam roofing. Designed as a versatile snow guard that fits vertical seam profiles for S-5!® U, S, N, V clamps (sold separately).

- Type 304 stainless steel
- · Does not penetrate metal
- Powder coated or mill finish
- No caulk needed
- Patented

- Fits multiple standing seam profiles
- · Aligns squarely on roof every time
- Made in the USA
- 15 year warranty

| Part#  | Description               | Pcs/Bx | Lb/Bx |
|--------|---------------------------|--------|-------|
| SD85RF | Snow Defender® 85RF DECO™ | 32     | 22.84 |