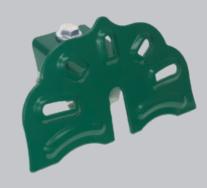

The most versatile snow guard for standing seam roofing. Designed as a versatile snow guard that fits vertical seam profiles for S-5!® U, S, N, V clamps (sold separately).

- Type 304 stainless steel
- · Does not penetrate metal
- Powder coated or mill finish
- No caulk needed
- Patented

- Fits multiple standing seam profiles
- · Aligns squarely on roof every time
- Made in the USA
- 15 year warranty

| Part#  | Description               | Pcs/Bx | Lb/Bx |
|--------|---------------------------|--------|-------|
| SD85RF | Snow Defender® 85RF DECO™ | 32     | 22.84 |