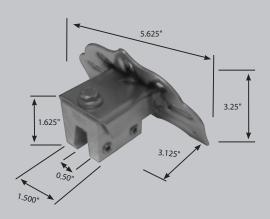

The most versatile snow guard for standing seam roofing. Designed as a versatile snow guard that fits vertical seam profiles for S-5!® U, S, N, V clamps (sold separately).

- Type 304 stainless steel
- · Does not penetrate metal
- Powder coated or mill finish
- No caulk needed
- Patented

- Fits multiple standing seam profiles
- · Aligns squarely on roof every time
- Made in the USA
- 15 year warranty

| Part#  | Description               | Pcs/Bx | Lb/Bx |
|--------|---------------------------|--------|-------|
| SD85RF | Snow Defender® 85RF DECO™ | 32     | 22.84 |