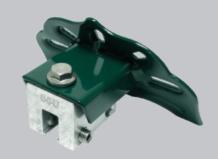

The most versatile snow guard for standing seam roofing. Designed as a versatile snow guard that fits vertical seam profiles for S-5!® U, S, N, V clamps (sold separately).

- Type 304 stainless steel
- · Does not penetrate metal
- Powder coated or mill finish
- No caulk needed
- Patented

- Fits multiple standing seam profiles
- · Aligns squarely on roof every time
- Made in the USA
- 15 year warranty

| Part#  | Description               | Pcs/Bx | Lb/Bx |
|--------|---------------------------|--------|-------|
| SD85RF | Snow Defender® 85RF DECO™ | 32     | 22.84 |